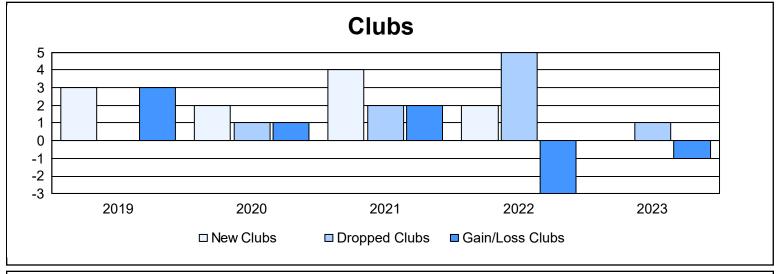

District N 3 As of June 2023 Cumulative

| Year      | New<br>Clubs | Dropped<br>Clubs | Gain/<br>Loss<br>Clubs | New<br>Members | Charter<br>Members | Reinstate<br>Members | Transfer<br>Members | Total<br>Member<br>Added | Total<br>Members<br>Dropped | Gain/<br>Loss<br>Members |
|-----------|--------------|------------------|------------------------|----------------|--------------------|----------------------|---------------------|--------------------------|-----------------------------|--------------------------|
| 2018-2019 | 3            | 0                | 3                      | 83             | 112                | 8                    | 1                   | 204                      | 215                         | -11                      |
| 2019-2020 | 2            | 1                | 1                      | 73             | 49                 | 9                    | 3                   | 134                      | 106                         | 28                       |
| 2020-2021 | 4            | 2                | 2                      | 57             | 102                | 3                    | 3                   | 165                      | 176                         | -11                      |
| 2021-2022 | 2            | 5                | -3                     | 72             | 43                 | 6                    | 2                   | 123                      | 219                         | -96                      |
| 2022-2023 | 0            | 1                | -1                     | 106            | 9                  | 4                    | 8                   | 127                      | 131                         | -4                       |
| Average   | 2            | 2                | 0                      | 78             | 63                 | 6                    | 3                   | 151                      | 169                         | -19                      |